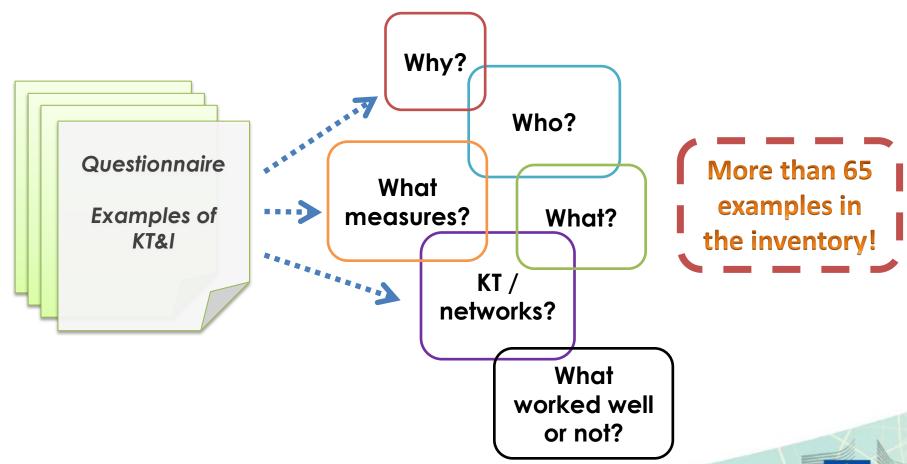

# Phase 1 methodology

## Geographical coverage

## Measure coverage

| Measure | Description                                                                                                                                  | No.<br>examples |
|---------|----------------------------------------------------------------------------------------------------------------------------------------------|-----------------|
| Axis 1  | Improving the competitiveness of the agricultural and forestry sector                                                                        | 17              |
| M124    | Cooperation for development of new products, processes and technologies in the agriculture and food sector and in the forestry sector        | 14              |
| Axis 2  | Improving the environment and the countryside                                                                                                | 4               |
| Axis 3  | The quality of life in rural areas and diversification of the rural economy                                                                  | 5               |
| Axis 4  | LEADER                                                                                                                                       | 5               |
| TA      | National Rural Networks                                                                                                                      | 4               |
| Other   | European Social Fund, European Regional Development Fund, Leonardo Da Vinci programme, INTERREG programmes, National and regional funds etc. | 39              |