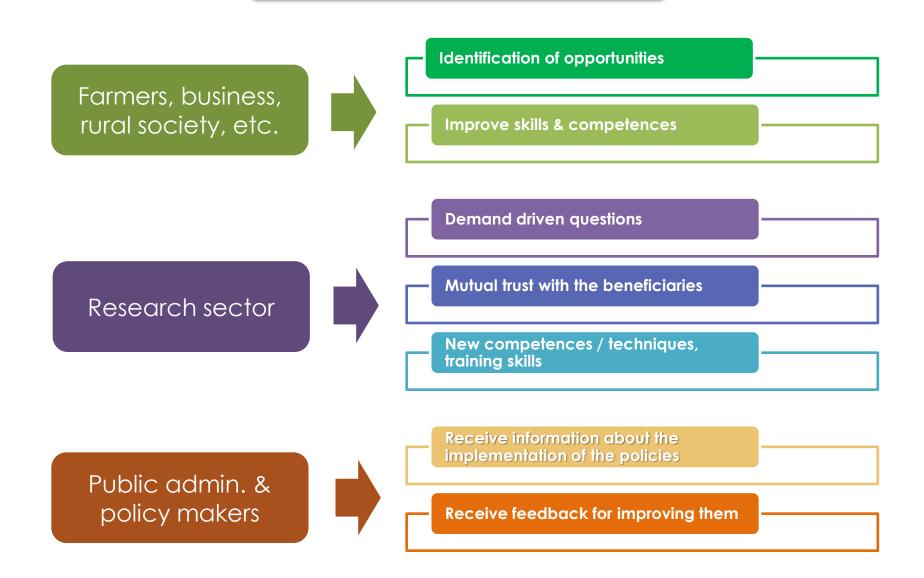

## Benefits from Knowledge Transfer

# Role of networks, advisory services, NRNs

#### Formal & informal networks:

- ✓ transmit information on market changes or problems
- ✓ initiate and facilitate the establishment of new networks.
- ✓ contribute to research and development

#### Farm advisory services:

- ✓ intermediaries between practice and science
- ✓ bring together stakeholders
- ✓ support formulation of partnerships
- ✓ training on and dissemination of the innovation

#### National Rural Networks:

- ✓ training, advice and dissemination
- ✓ subsidising, micro grants, awards
- ✓ support evaluation & up-scaling