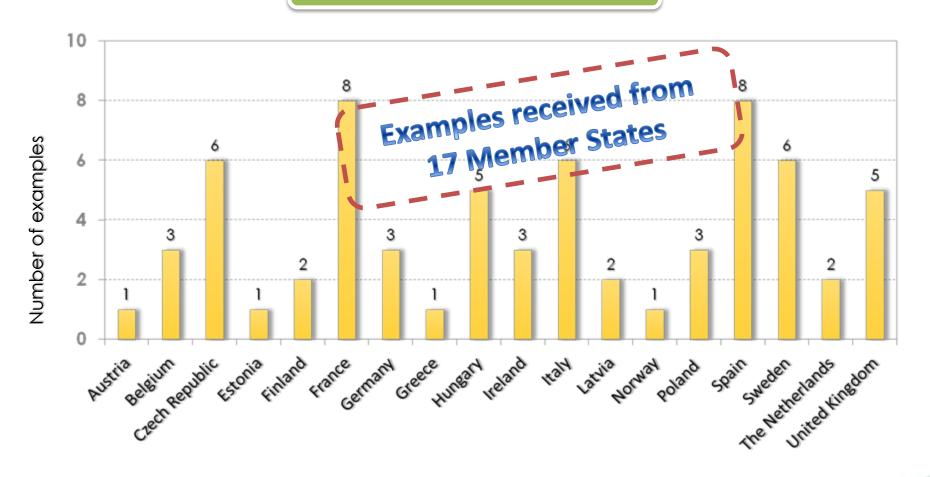

|

## Background paper

Phase 1 report





# Phase 1 methodology





## Geographical coverage







## Measure coverage

| Measure | Description                                                                                                                                  | No.<br>examples |
|---------|----------------------------------------------------------------------------------------------------------------------------------------------|-----------------|
| Axis 1  | Improving the competitiveness of the agricultural and forestry sector                                                                        | 17              |
| M124    | Cooperation for development of new products, processes and technologies in the agriculture and food sector and in the forestry sector        | 14              |
| Axis 2  | Improving the environment and the countryside