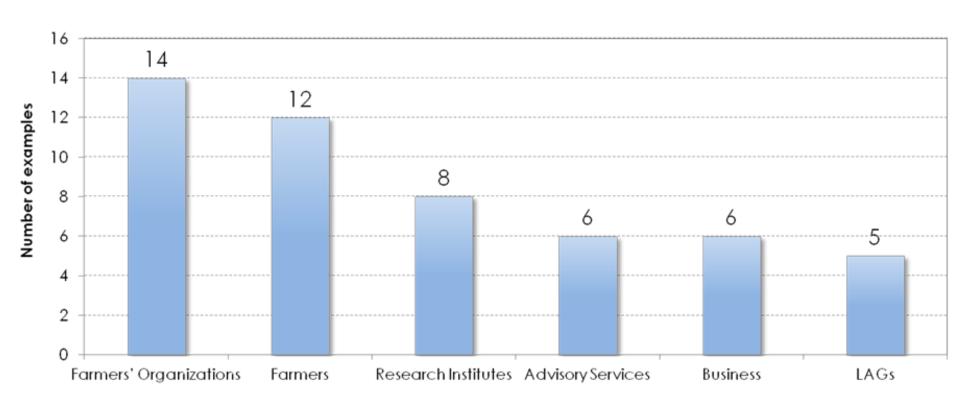

efficiency |







Environment (12 examples)

| Declining / scarcity of natural resources | New sources of income (bio energy, fuels etc.) |
|-------------------------------------------|------------------------------------------------|
| Dependency for fossil fuels               | Lowering production costs                      |





Rural society
(9 examples)

| Population scarcity and lack of social services | Local products and services stimulate local the economy and diversify incomes |
|-------------------------------------------------|-------------------------------------------------------------------------------|
| Unemployment especially for youth               | Great potentials from energy production                                       |



Who started the innovation process







## Benefits from Knowledge Transfer





# Role of networks, advisory services, NRNs



#### Formal & informal networks:

- ✓ transmit information on market changes or problems
- ✓ initiate and facilitate the establishment of new networks.
- ✓ contribute to research and development



#### Farm advisory services:

- ✓ intermediaries between practice and science
- ✓ bring together stakeholders
- ✓ support formulation of partnerships
- ✓ training on and dissemination of the innovation



#### National Rural Networks:

- ✓ training, advice and dissemination
- ✓ subsidising, micro grants, awards
- ✓ support evaluation & up-scaling





## What worked well or not

|                                  | lack of omplementar difference of the second |                                     |