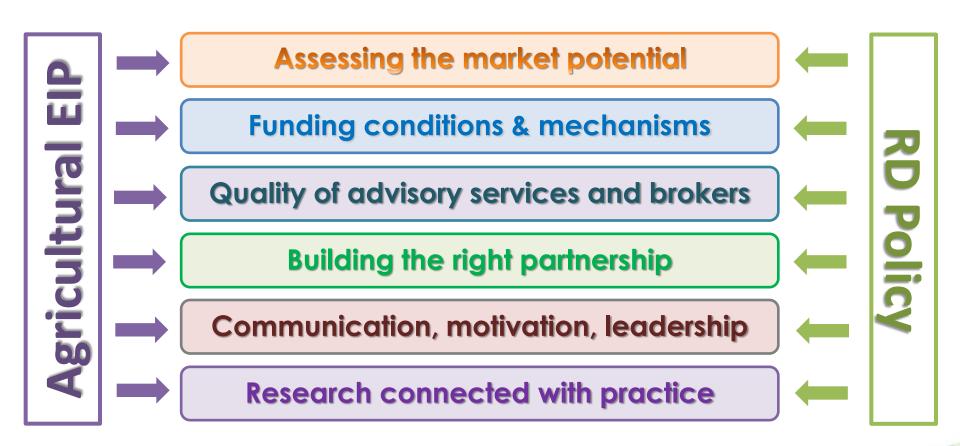

|                                     |       |                                  |  |

**Worked well** 



# Initial lessons learned





## Positive lessons: How to boost innovation

Local animators as catalysts

Well trained AKIS advisors and 'innovation brokers'

Communication, cooperation, Transnational learning

Innovation to address social needs or market demands

Combine funds / measures in complex innovations

Work in partnerships, involve local actors + farmers

Design local business models





# **Lessons from failure**







# Possible intervention areas